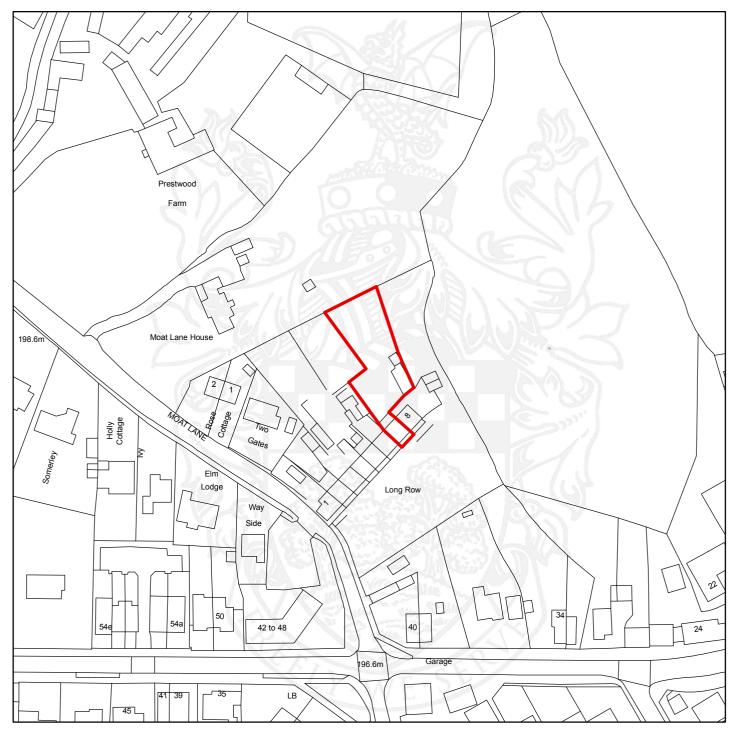

## CH/2017/2202/FA

## 7 Long Row, Moat Lane, Prestwood, Buckinghamshire, HP16 9BS

**Scale:** 1:1,250

This map is reproduced from the Ordnance Survey map with the permission of the Controller of Her Majesty's Stationery Officer  $\ \ \ \ \ \$ 

Crown Copyright.

Unauthorised reproduction infringes Crown Copyright and may lead to prosecution and civil proceedings.

| Organisation | Chiltern District Council |
|--------------|---------------------------|
| Department   | Planning & Environment    |
| Comments     |                           |
| Date         |                           |
| SLA Number   | 100033578.2016            |