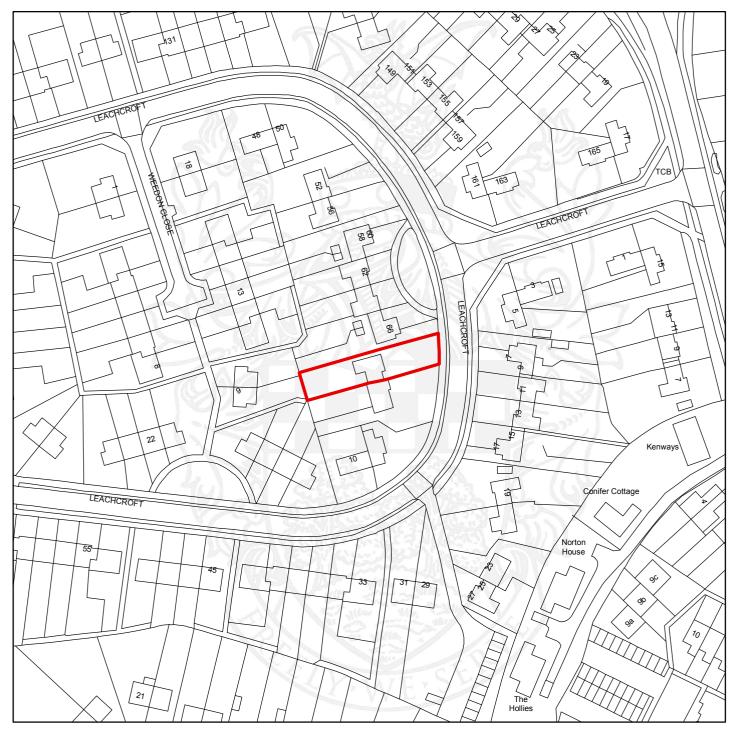

## CH/2017/1956/FA

## 2 Leachcroft, Chalfont St Peter, Gerrards Cross, Buckinghamshire, SL9 9LG

**Scale:** 1:1,250

This map is reproduced from the Ordnance Survey map with the permission of the Controller of Her Majesty's Stationery Officer  $\ \ \ \ \ \$ 

Crown Copyright.

Unauthorised reproduction infringes Crown Copyright and may lead to prosecution and civil proceedings.

| Organisation | Chiltern District Council |
|--------------|---------------------------|
| Department   | Planning & Environment    |
| Comments     |                           |
| Date         |                           |
| SLA Number   | 100033578.2016            |